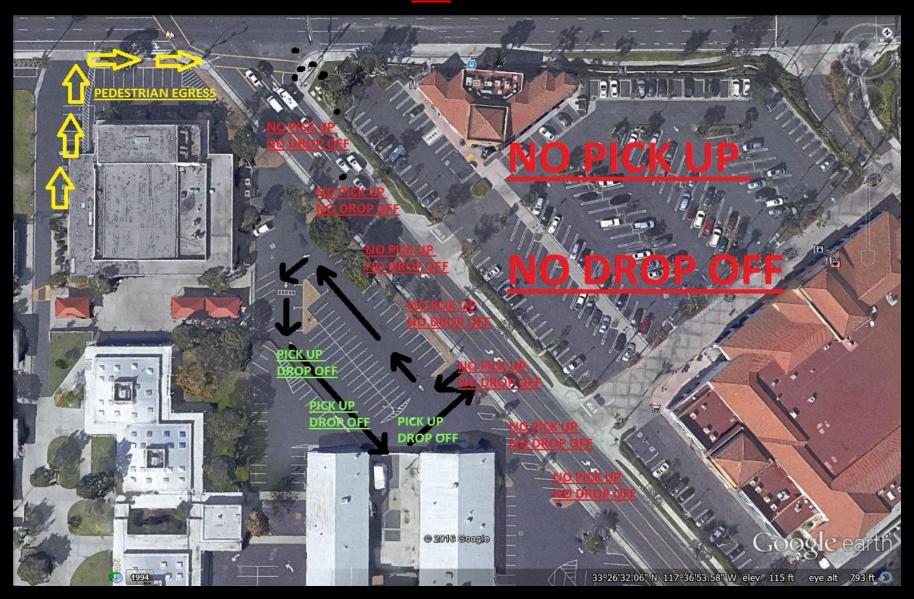

# SLIDE #2 SCHS PRESIDIO PARKING LOT: TRAFFIC FLOW & NO PEDESTRIAN EGRESS

## SLIDE #2 SCHS PRESIDIO PARKING LOT: TRAFFIC FLOW & NO PEDESTRIAN EGRESS

## **DROP OFF & PICK UP ONLY**

- ADJACENT TO FENCELINE; AUTO ACADEMY ENTRANCE
- SEE SLIDE #2

## **NO** DROP OFF OR PICK UP ZONE

- SIDEWALKS ON BOTH SIDES OF PRESIDIO
- INSIDE PRESIDIO PARKING LOT EXCEPT DESIGNATED AREA (see above)
- GATEWAY VILLAGE PARKING LOT
- SEE SLIDE #2

## TRAFFIC FLOW

SEE SLIDE #2

### **PEDESTRIAN EGRESS**

THERE IS NO PEDESTRIAN EGRESS

<u>CUSD PERSONNEL ONLY</u> ARE ALLOWED ON THE ROAD BEYOND THE CORNER OF THE S BUILDING. PLEASE SEE SLIDE #2