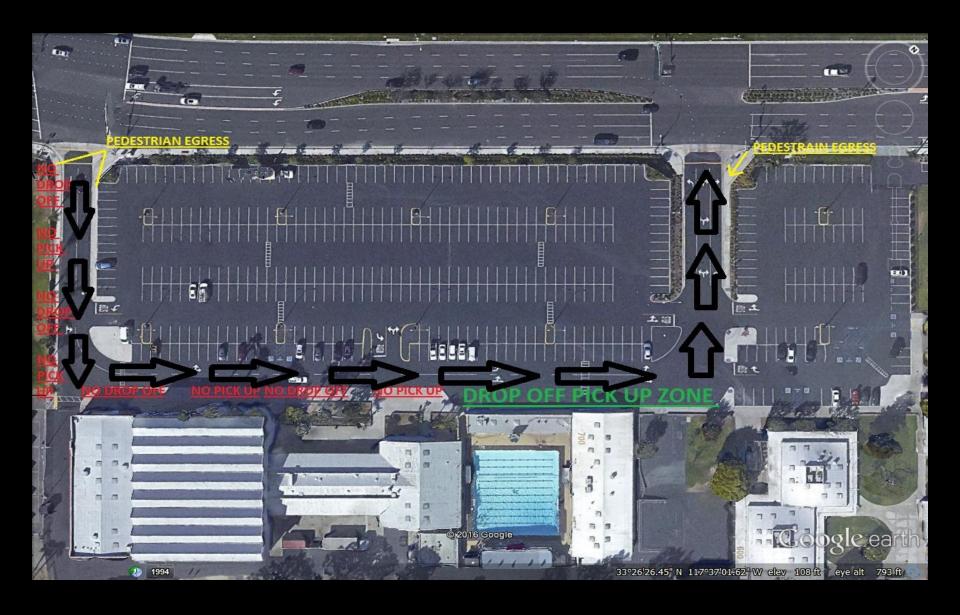

# SLIDE #1 SCHS PICO PARKING LOT: TRAFFIC FLOW & PEDESTRIAN EGRESS

## SCHS PICO PARKING LOT: TRAFFIC FLOW & PEDESTRIAN EGRESS

## **DROP OFF & PICK UP ONLY**

- SIDEWALK ADJACENT TO THE POOL AND MUSIC ROOM
- SEE SLIDE #1

## **NO** DROP OFF OR PICK UP ZONE

- ENTRANCE TO SCHS PICO PARKING LOT.
- THE PEDESTRIAN SIDEWALK ADJACENT TO THE SOFTBALL FIELD.
- CORNER OF MAIN GYM & HANDBALL COURTS, ADJACENT TO THE MAIN GYM
- SEE SLIDE #1

### TRAFFIC FLOW

SEE SLIDE #1

#### **PEDESTRIAN EGRESS**

ENTRANCE AND EXIT TO PICO PARKING LOT. SEE SLIDE #1

<u>CUSD PERSONNEL ONLY</u> ARE ALLOWED ON THE ROAD BEYOND THE CORNER OF THE GYM AND HANDBALL COURTS