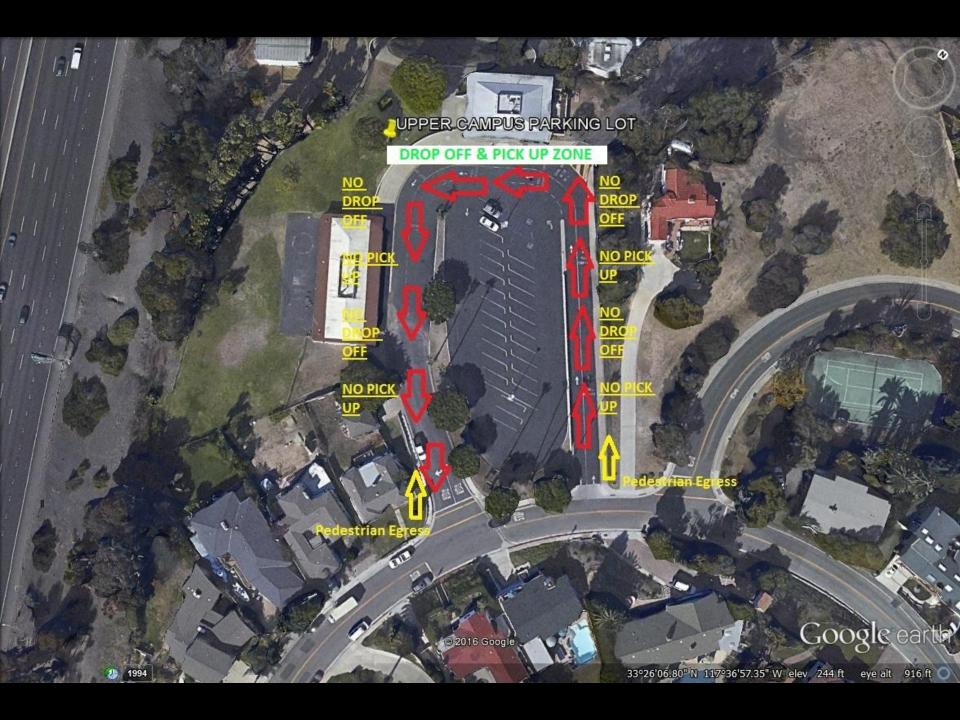

## SLIDE #3 SCHS UPPER CAMPUS PARKING LOT: TRAFFIC FLOW & PEDESTRIAN EGRESS

## **DROP OFF & PICK UP ONLY**

- ADJACENT TO THE ADMINISTRATION BUILDING
- SEE SLIDE #3

## **NO** DROP OFF OR PICK UP ZONE

- ENTRANCE TO THE UPPER CAMPUS PARKING LOT
- EXIT FOR THE UPPER CAMPUS PARKING LOT
- SEE SLIDE #3

### TRAFFIC FLOW

SEE SLIDE #3

### **PEDESTRIAN EGRESS**

SEE SLIDE #3

<u>CUSD PERSONNEL ONLY</u> ARE ALLOWED ON THE ROAD BEYOND THE CORNER OF THE ADMINISTRATION BUILDING. PLEASE SEE SLIDE #3